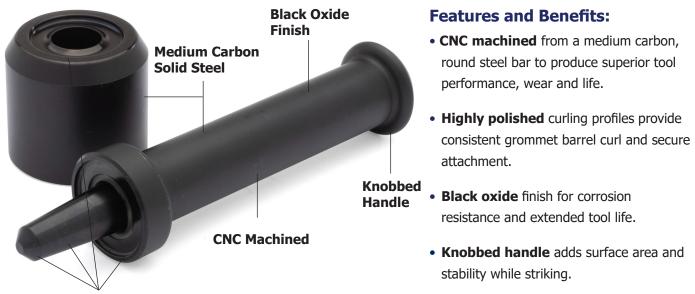

## DOT<sup>®</sup> Grommets and Washers Hand Tools

Highly Polished Curling Profiles

| lize      | Part No.         | Hand Tools   |
|-----------|------------------|--------------|
| SHEET МЕТ | AL               |              |
| #00       | 20-10900         | 22-RHT00GR   |
| #0        | 20-00900         | 22-RHT0GR    |
| #1        | 20-00901         | 22-RHT1GR    |
| #2        | 20-00902         | 22-RHT2GR    |
| #3        | 20-00903         | 22-RHT3GR    |
| #4        | 20-00904         | 22-RHT4GR    |
| #5        | 20-00905         | 22-RHT5GR    |
| #6        | 20-00906         | 22-RHT6GR    |
| ROLLED RI | м                |              |
| #0        | 20-00990         | 22-RHT0RR    |
| #1        | 20-00991         | 22-RHT1RR    |
| #2        | 20-00992         | 22-RHT2RR    |
| #3        | 20-00993         | 22-RHT3RR    |
| #4        | 20-00994         | 22-RHT4RR    |
| #5        | 20M00995         | 22-RHT5RR    |
| #6        | 20-00996         | 22-RHT6RR    |
| #7        | 20-00997         | 22-RHT7RR    |
| #8        | 20-00998         | 22-RHT8RR    |
| STAINLESS | STEEL ROLLED RIM |              |
| #0        | 20MNS770         | 22-RHTNS-0RR |
| #1        | 20MNS771         | 22-RHTNS-1RR |
| #2        | 20MNS772         | 22-RHTNS-2RR |
| #3        | 20MNS773         | 22-RHTNS-3RR |
| #4        | 20MNS774         | 22-RHTNS-4RR |
| #5        | 20MNS775         | 22-RHTNS-5RR |